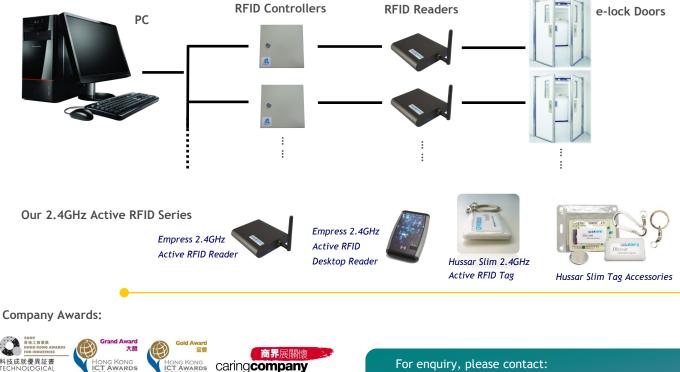

#### Introduction:

- EMPRESS<sup>TM</sup> Active RFID Controller (P/N: HKRAL-EMCL) provides real-time monitoring by working with our EMPRESS<sup>TM</sup> Active Readers. The controller has robust casing and can be mounted onto walls or ceilings.
- EMCL can simultaneously monitor up to thousands of 2.4GHz Active RFID tags at adjustable read distances from 0.5m to 50m.
- It stores a list of tag ID in order to identify the authorized ID and control limited access. Tag information and other details can be updated on PC via RJ45 plug or TCP/IP cable connection.

#### **Applications:**

- Hands Free Access
- e.g. Door Access Control, Mail Box Access, Lift Access
- Assisted living facilities
- Building Control
- Personnel Management

www.hk-rfid.com