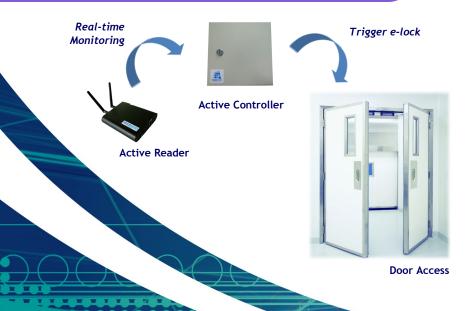

#### Introduction:

- EMPRESS<sup>TM</sup> Active RFID Controller (P/N: HKRAL-EMCL) provides real-time monitoring by working with our EMPRESS<sup>TM</sup> Active Readers. The controller has robust casing and can be mounted onto walls or ceilings.
- EMCL can simultaneously monitor up to thousands of 2.4GHz Active RFID tags at adjustable read distances from 0.5m to 50m.
- It stores a list of tag ID in order to identify the authorized ID and control limited access. Tag information and other details can be updated on PC via RJ45 plug or TCP/IP cable connection.

#### **Applications:**

- Hands Free Access
- e.g. Door Access Control, Mail Box Access, Lift Access
- Assisted living facilities
- Building Control
- Personnel Management

www.hk-rfid.com