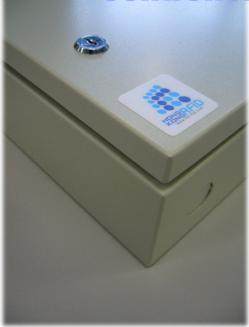

#### Introduction:

- EMPRESS<sup>TM</sup> Active RFID Controller (P/N: HKRAL-EMCL) provides real-time monitoring by working with our EMPRESS<sup>TM</sup> Active Readers. The controller has robust casing and can be mounted onto walls or ceilings.
- EMCL can simultaneously monitor up to thousands of 2.4GHz Active RFID tags at adjustable read distances from 0.5m to 50m.
- It stores a list of tag ID in order to identify the authorized ID and control limited access. Tag information and other details can be updated on PC via RJ45 plug or TCP/IP cable connection.

# Active RFID Controller

EMPRESS<sup>™</sup> 2.4GHz Active Controller (P/N: HKRAL-EMCL)

### Specification for EMPRESS<sup>™</sup> 2.4GHz Active RFID Controller:

| CPU                   | 32 bit ARM Microprocessor                                   |
|-----------------------|-------------------------------------------------------------|
| Number of User Cards  | 1000 cards                                                  |
| Event Buffer          | 1200 events and log data                                    |
| Power                 | 12 VDC, 500mA                                               |
| Reader Port           | 2 x RS232 / RS485 interface only for $Empress^{TM}$ Readers |
| Communication         | TCP/IP                                                      |
| Output                | 1 relay outputs                                             |
| Operating Temperature | -20-60 °C                                                   |
| Operating Humidity    | 95%(Non-condensing)                                         |
| Dimension             | 200mm * 200mm * 100mm                                       |
| Weight                | 2.5 kg                                                      |
| Other                 | Metal casing                                                |
|                       |                                                             |